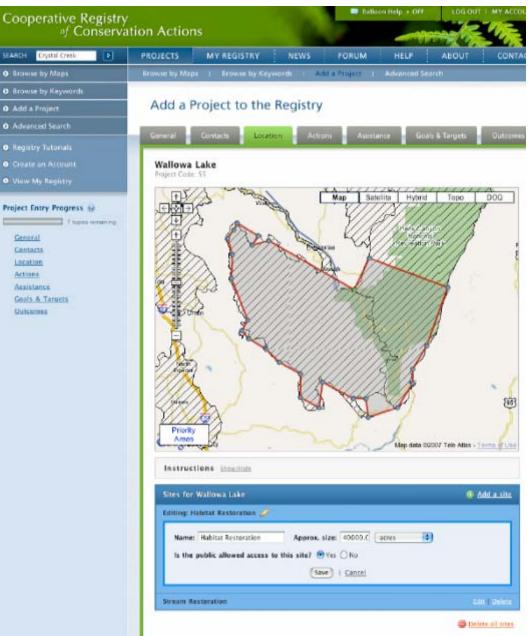

a                                                     | ✓ T                | iny Button lichen                    | ~           | 2     |          |                          | ~           |      |
|                     | Linote          |                                                                    |                    | Outstated to a second table and      |             | 11    | 1        | 1                        |             | •    |

 Density of Recent (observed since 1970) Rare Species Populations





Number of years a Heritage species population has gone un-reconfirmed







# Massachusetts Heritage: Biomap



#### http://maps.massgis.state.ma.us/BIOMAP/viewer.htm

# Montana Natural Heritage Tracker



#### http://nhp.nris.state.mt.us/Tracker/

# **Conservation Registry**



#### http://www.conservationregistry.org/





## **Opportunities**

 Coordinate Among Private, Public/Profit/Non-Profit Academic/Agency

•Coordinate among states regionally/nationally

•Regional Contacts

•Historical Biological Data

•Find Scientific Expertise

•Current Situational Awareness (Synoptic View)

Logistical Capacity

Standardize Inventory & Monitoring