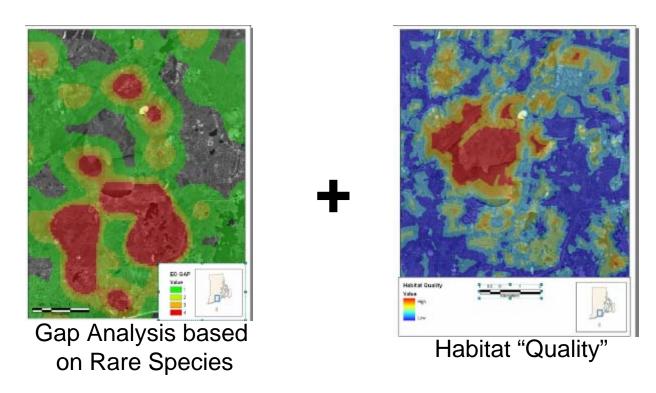

#### Statewide Rare Species Data Layer

- Created in 1997 from RINHP sources
- An innovative attempt to identify natural resource hot spots using estimated rare species habitats
- Contains 362 polygons
- Needs to be kept up