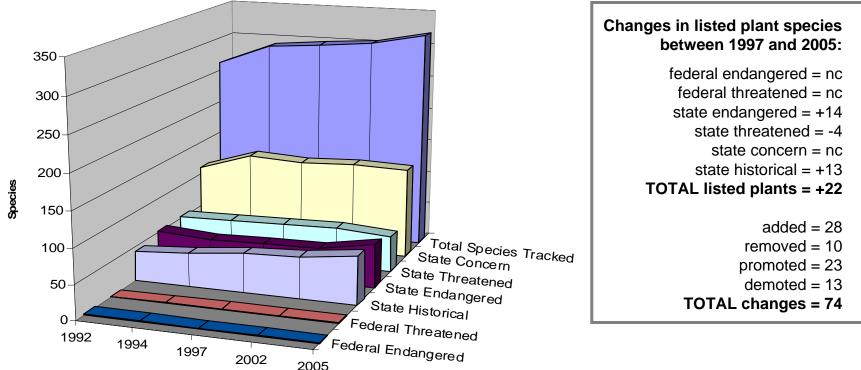

#### The number and status of listed species varies from year to year

Data on number and conservation status of plant species listed in "Rare Plants of Rhode Island", RINHP, 2002 (Note: the numbers don't tally from one table to another because some species have more than one status.)