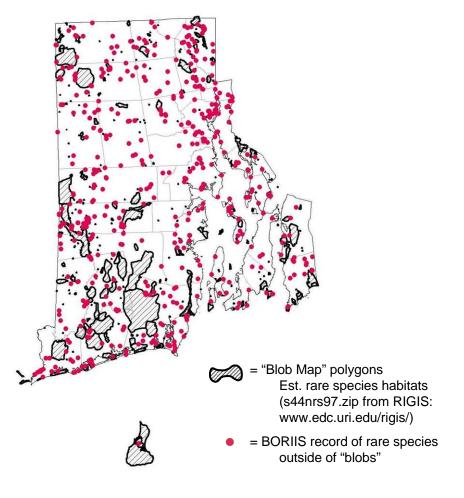

#### Statewide Rare Species Data Layer

- Created in 1997 from RINHP sources
- An innovative attempt to identify natural resource hot spots using estimated rare species habitats
- Contains 362 polygons
- Needs to be kept up