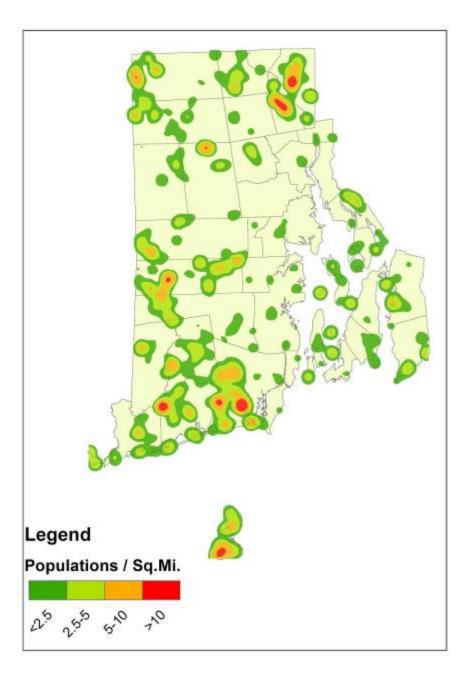

 Density of Recent (observed since 1970) Rare Species Populations

Number of years a Heritage species population has gone un-reconfirmed