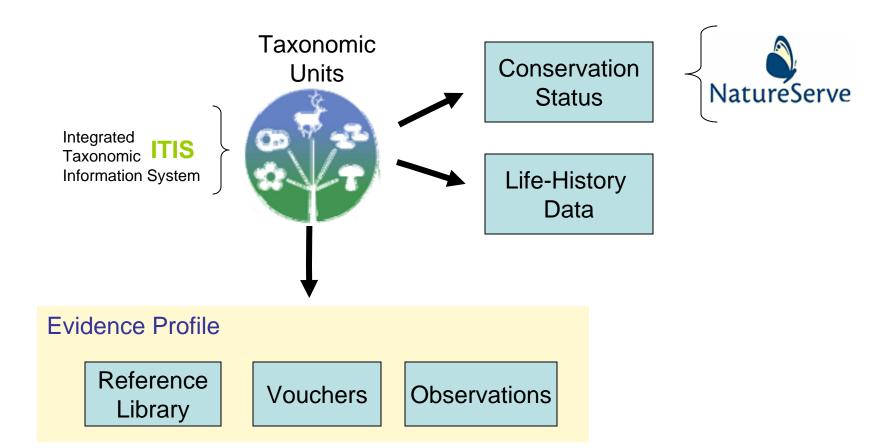

#### Database for Indexing Information

470 Heritage Species + 56 Heritage Communities = 526 Heritage Elements

**Evidentiary Records** 

|            |                                           | Vouchers    | Lit. Refs.* | Obs.        | Mapped Occs |  |
|------------|-------------------------------------------|-------------|-------------|-------------|-------------|--|
| 470<br>369 | RI Heritage Species<br>GCN (CWCS) Species | 1315<br>425 | 4200<br>567 | 1339<br>274 | 1900<br>372 |  |
| 10,50      | 0 Species                                 | 25,000      | 33,000      | 49,000      |             |  |

\* Reference database contains approx. 10,000 sources.

## Database