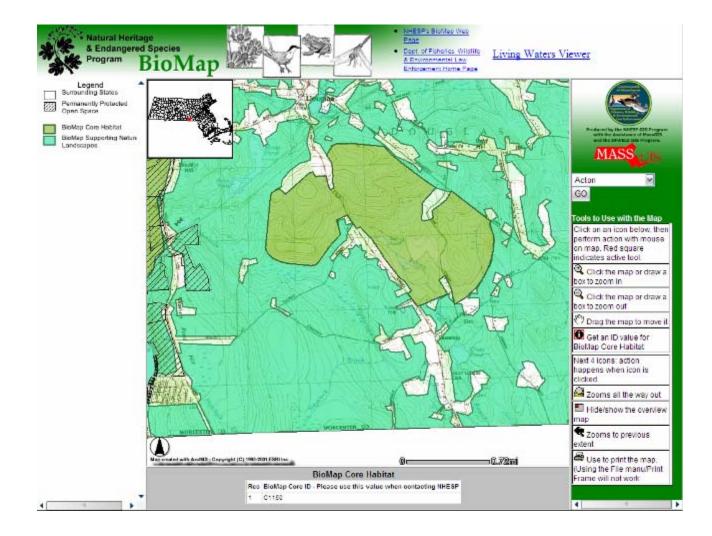

# Massachusetts Heritage: Biomap

#### http://maps.massgis.state.ma.us/BIOMAP/viewer.htm