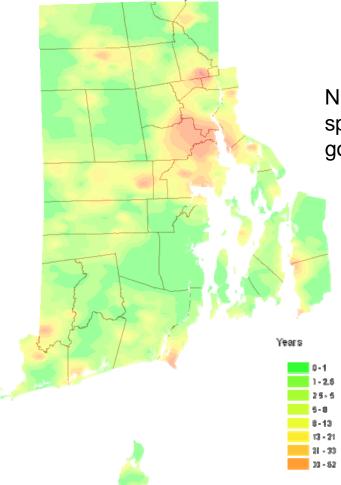

 Density of Recent (observed since 1970) Rare Species Populations

Number of years a Heritage species population has gone un-reconfirmed