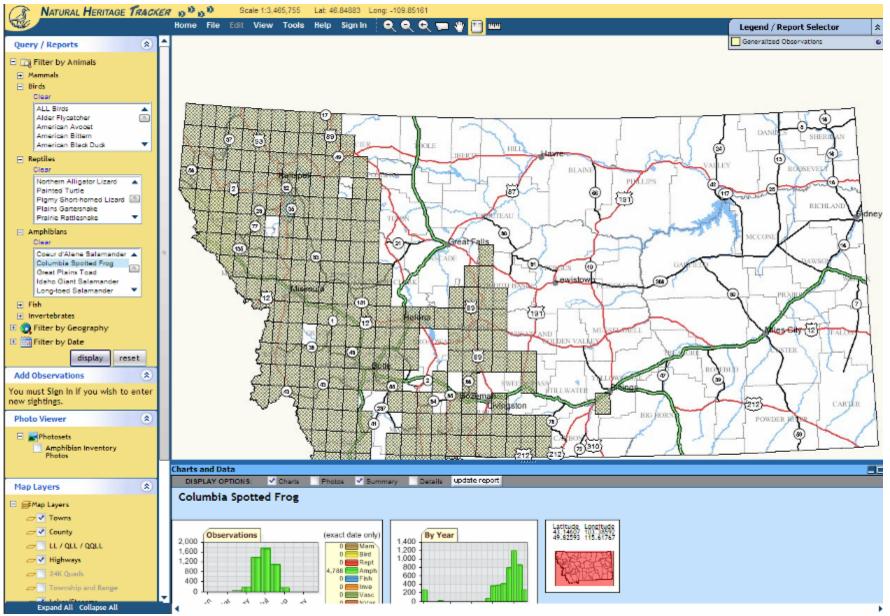

| _    |
|                     | Amana           | dinea punctata                                                     | ✓ T                | iny Button lichen                    | ~           | 2     |          |                          | ~           |      |
|                     | Linote          |                                                                    |                    | Outstated to a second table and      |             | 11    | 1        | 1                        |             | •    |

 Density of Recent (observed since 1970) Rare Species Populations





Number of years a Heritage species population has gone un-reconfirmed







# Massachusetts Heritage: Biomap



#### http://maps.massgis.state.ma.us/BIOMAP/viewer.htm

# Montana Natural Heritage Tracker



#### http://nhp.nris.state.mt.us/Tracker/

# **Conservation Registry**



#### http://www.conservationregistry.org/





## **Opportunities**

 Coordinate Among Private, Public/Profit/Non-Profit Academic/Agency

•Coordinate among states regionally/nationally

•Regional Contacts

•Historical Biological Data

•Find Scientific Expertise

•Current Situational Awareness (Synoptic View)

Logistical Capacity

Standardize Inventory & Monitoring