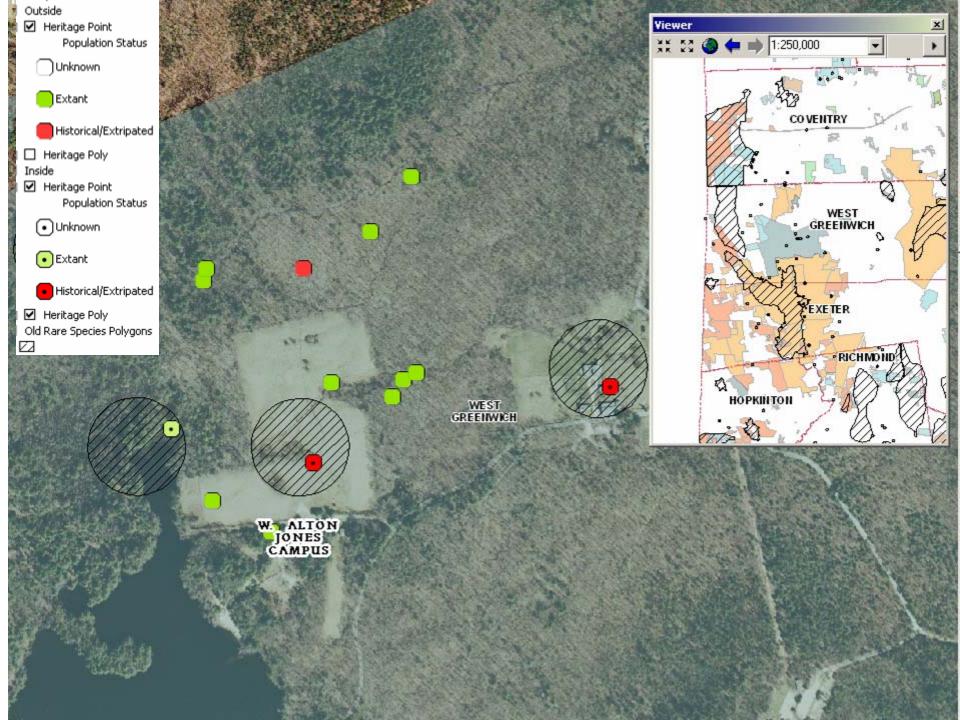

#### Statewide Rare Species Data Layer

- Created in 1997 from RINHP sources
- An innovative attempt to identify natural resource hot spots using estimated rare species habitats
- Contains 362 polygons
- Needs to be kept up