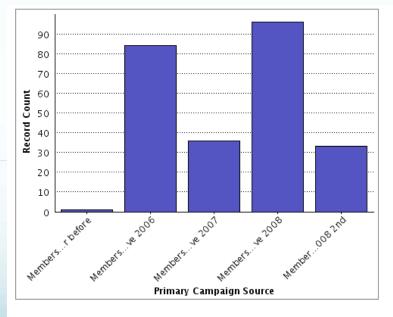

# Salesforce Nonprofit Template What results have partners seen?

→ Partner reports can compare the results of membership appeals across years. This report revealed some 2007 data was missing, but that the new practice of sending out a follow-up mailing for membership in 2008 was very

worthwhile.