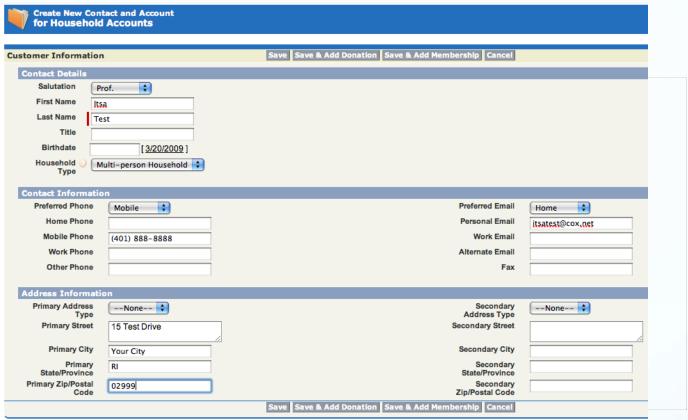

- ♦ In the RILWP version of Salesforce, the 'Create New Contact and Account' button allows you to enter the basic information for an individual on a single screen.
- Every 'Contact' has a record along with an automatically created 'Household'/'Organization' record.

♦ In this example, the button at the bottom of the contact screen was used to enter more information about a membership donation for this new contact on the screen shown above.

♦ On the saved 'Donation' for membership, the amount, start and end dates are shown. Salesforce can be set to create a 'Task' for acknowledging the gift. A copy of the letter can be attached. Note Itsa is listed as the Primary Donor.