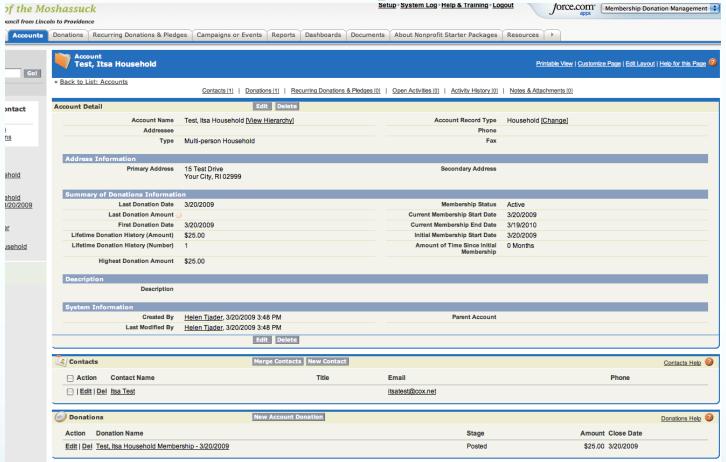

- ♦Now looking back at Itsa's Household Record, you can see that the New Contact feature saved inputting time and improved accuracy by automatically creating the associated Household Account.
- **♦In the new template, Household is a type of Organization or Account.**

- **♦** A second contact within a Household can be added using the 'New Contact' button within the Household detail.
- ♦In the new nonprofit template all donations within a Household are shown in the detail summary.