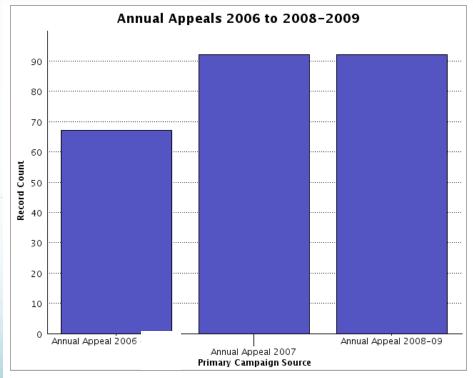

# Salesforce Nonprofit Template What results have partners seen?

→ Partner reports can compare the results of membership appeals across years. This report revealed some 2007 data was missing, but that the new practice of sending out a follow-up mailing for membership in 2008 was very

worthwhile.

# Salesforce Nonprofit Template What results have partners seen?

♦ By comparing reports, the partner could see that although giving the past year was slightly lower, participation remained strong – a very good sign!