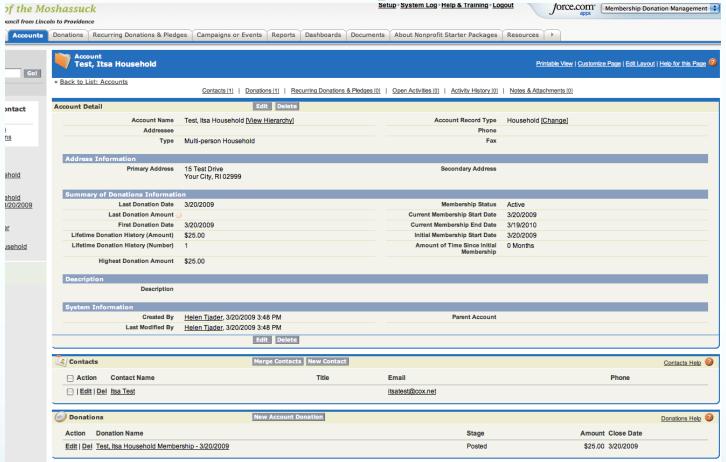

♦ This 'Contact' record screen shot includes the upper portion of the screen for the newly created contact. The 'Contact Detail' can be adapted to your organization's needs. The RILWP version of Salesforce as shown here includes mainly standard and commonly used fields.

♦ The bottom section of the same Contact record shows the additional available information fields that are standard with the RILWP version of Salesforce. Each functional section is separated by a matching colored bar and includes buttons connecting to additional records for this contact.
© 2009 Acorn Nonprofit Solutions