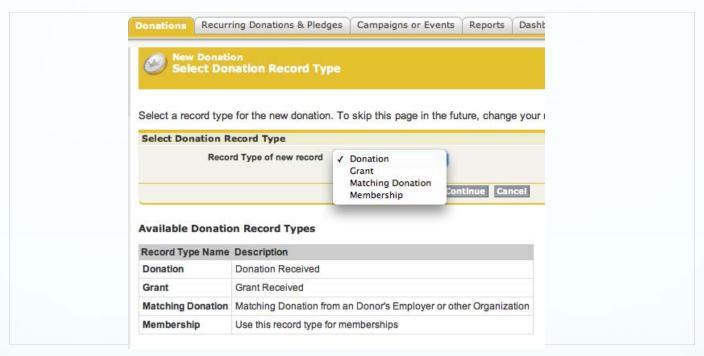

**♦** Subsequent donations are entered by clicking the 'New Account Donation' button within the 'Donations' section of the Contact record.

**♦ For subsequent donations, picklists and popup calendars and look-up screens ease data entry and improve accuracy.** 

- ♦ The donation record includes space for many related details.
- ♦ Donations can be linked to Campaigns or Events.

- Campaign responses can be tallied as a report and sorted in a variety of ways to learn about the response to your mailings.
- ♦ All or part of your contacts can be added to a 'campaign' or 'event'.
- ★ Exporting a report with the selected contacts and household addresses can be used with a mail merge program of your choice to print labels or letters for the campaign and later, acknowledgments for participants.
- ♦ If a response is associated with a campaign or event, the 'Campaign or event History' area is also updated in the Contact Detail Record.