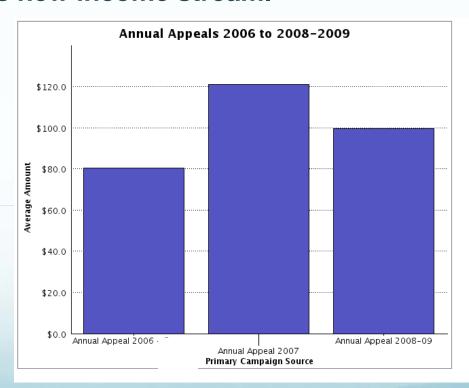

# Salesforce Nonprofit Template What results have partners seen?

♦ Reports can compare the average size of gifts to the annual appeal across the years. Other reports reveal the scale of this new income stream.

# Salesforce Nonprofit Template What results have partners seen?

♦ By comparing reports, the partner could see that although giving the past year was slightly lower, participation remained strong – a very good sign!