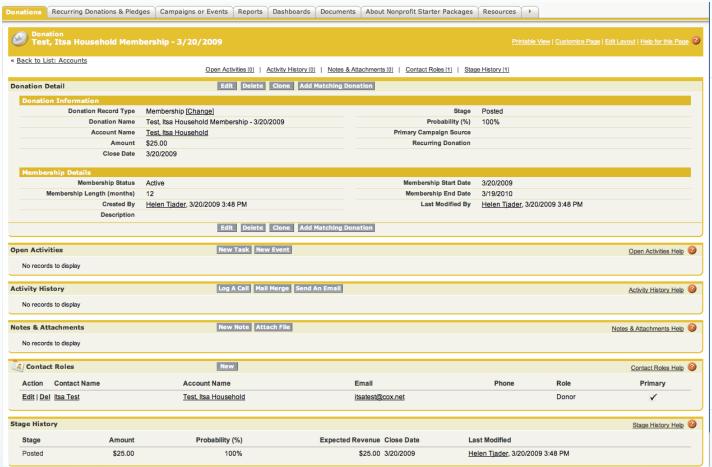

♦ In this example, the button at the bottom of the contact screen was used to enter more information about a membership donation for this new contact on the screen shown above.

♦ On the saved 'Donation' for membership, the amount, start and end dates are shown. Salesforce can be set to create a 'Task' for acknowledging the gift. A copy of the letter can be attached. Note Itsa is listed as the Primary Donor.