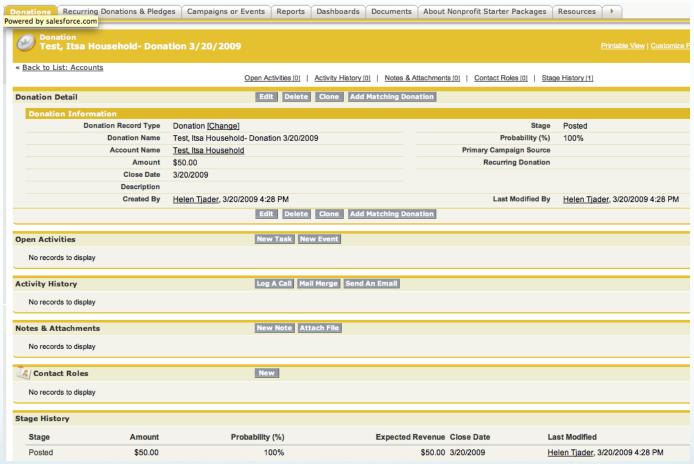

♦ In this example, the button at the bottom of the contact screen was used to enter more information about a membership donation for this new contact on the screen shown above.

♦ On the saved 'Donation' for membership, the amount, start and end dates are shown. Salesforce can be set to create a 'Task' for acknowledging the gift. A copy of the letter can be attached. Note Itsa is listed as the Primary Donor.