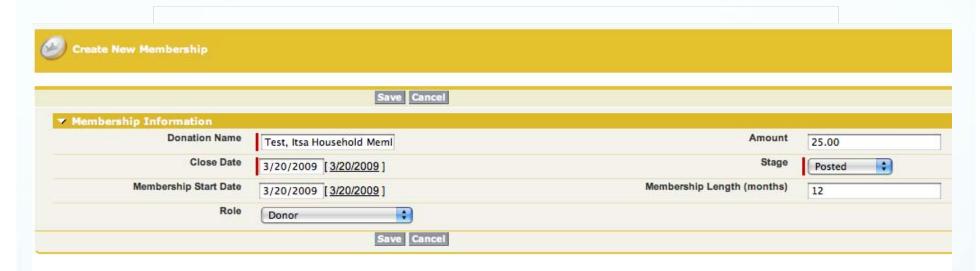

♦ In this example, the button at the bottom of the contact screen was used to enter more information about a membership donation for this new contact on the screen shown above.

♦ On the saved 'Donation' for membership, the amount, start and end dates are shown. Salesforce can be set to create a 'Task' for acknowledging the gift. A copy of the letter can be attached. Note Itsa is listed as the Primary Donor.