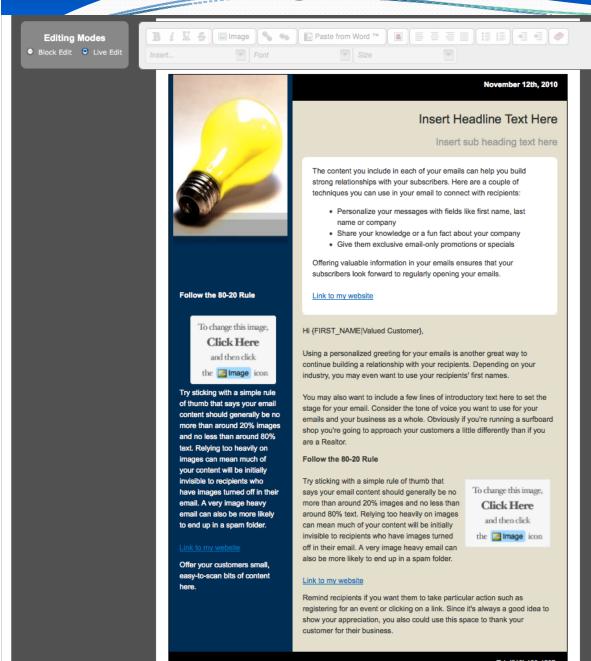

# Fancy Emails with Water Words That Work

Clirk to view this email in a house.

We hope you find the day informative and entertaining!

Hi-(HIIST NAME/Valued Gualomer),

Using a personalized greeting for your emails is another great way to continue building a relationship with your recipients. Depending on your industry, you may even want to use your recipients' first names.

You may also went in instudies a lew lines of infloctuciony leaf here to sell the stage for your email. Consider the time of valce you want to use for your amalic and your business as a whole Christoph though an unching a surfacard when you've going to approach your auxiliament a little differently than if you use a PostUre.