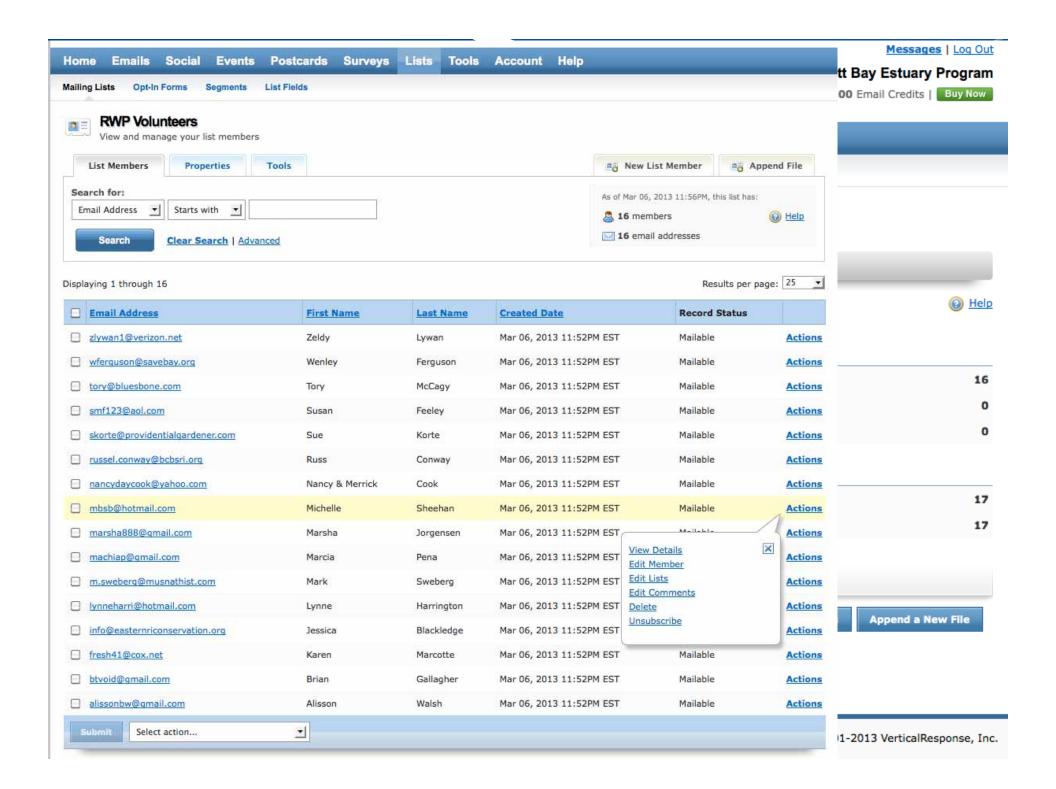

#### Mailing lists:

- -Simple (no merge fields)
- -Mailing list (custom merge fields

Send test email first!