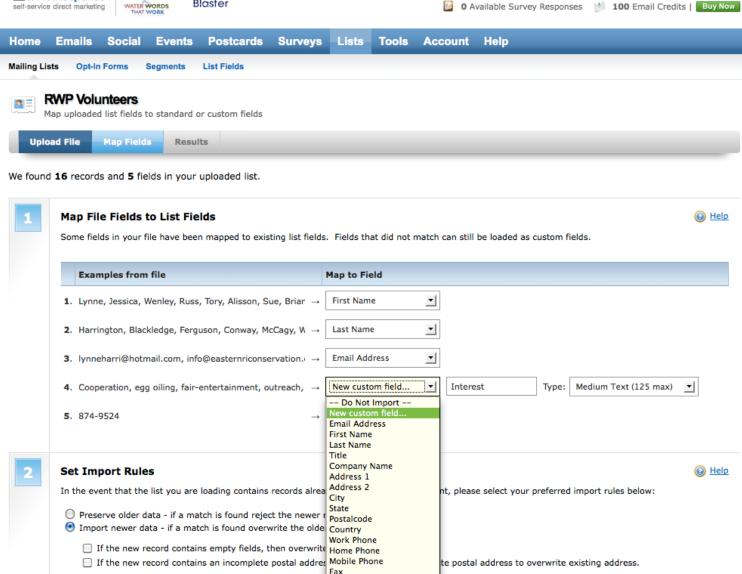

#### Mailing lists:

- -Simple (no merge fields)
- -Mailing list (custom merge fields

Send test email first!