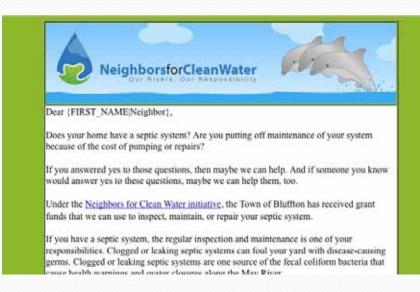

# Fancy Emails with Water Words That Work

Clirk to view this email in a house.

We hope you find the day informative and entertaining!

Hi-(HIIST NAME/Valued Gualomer),

Using a personalized greeting for your emails is another great way to continue building a relationship with your recipients. Depending on your industry, you may even want to use your recipients' first names.

You may also went in instudies a lew lines of infloctuciony leaf here to sell the stage for your email. Consider the time of valce you want to use for your amalic and your business as a whole Christoph though an unching a surfacard when you've going to approach your auxiliament a little differently than if you use a PostUre.