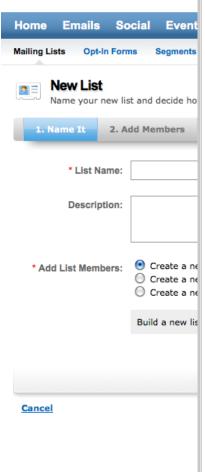

#### Mailing lists:

- -Simple (no merge fields)
- -Mailing list (custom merge fields

Send test email first!