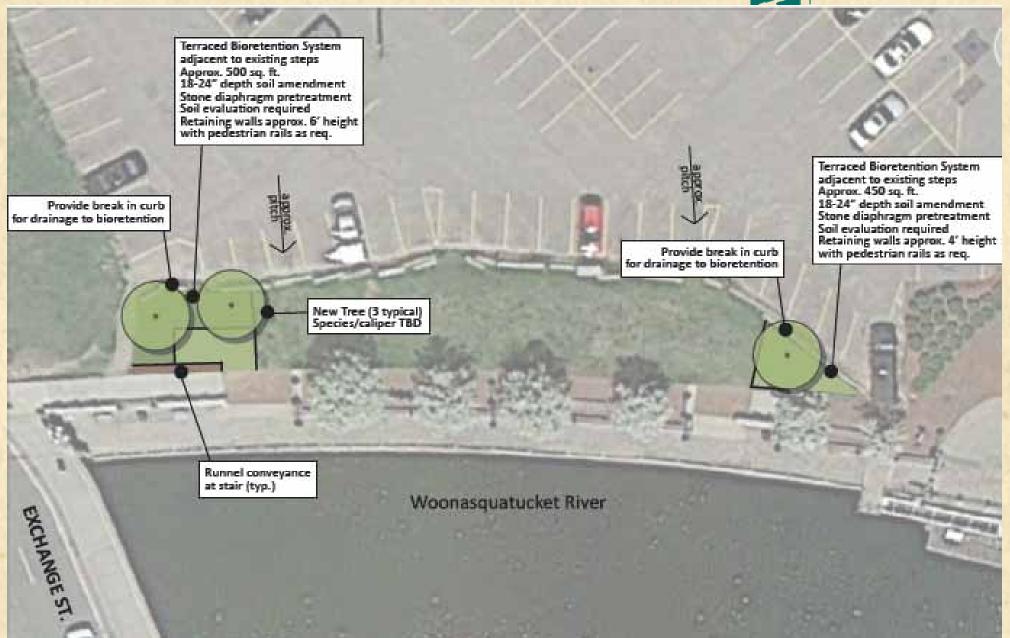

ters 5 Storm Drains - 5 Tree Filters







Tree filters essentially replace existing storm drains



### **How Tree Filters Look**







### **How Tree Filters Work**









#### **Tree Filter Treatment**



# Pleasant Valley Stream Homeowner Surveys





- 100 Home Survey
- Education
- Willingness to Participate
- Site Evaluation

# Pleasant Valley Stream Retrofits





 5 Retrofits in Varying Lot Types

 Similar to Olneyville Showcase

# Pleasant Valley Stream Signage







### Citizens Bank Plaza Downtown Providence







- Highly Visible Site
- Uses GI Workforce Trainees
- Great Public Ed



#### Citizens Plaza - Project Site





#### Citizens Plaza - Project Site Close Up





# Citizens Plaza Existing Site Conditions - Woony





# Citizens Plaza Preliminary Design – Woony





# Citizens Plaza Existing Conditions - Moshassuck





# Citizens Plaza Preliminary Design - Moshassuck