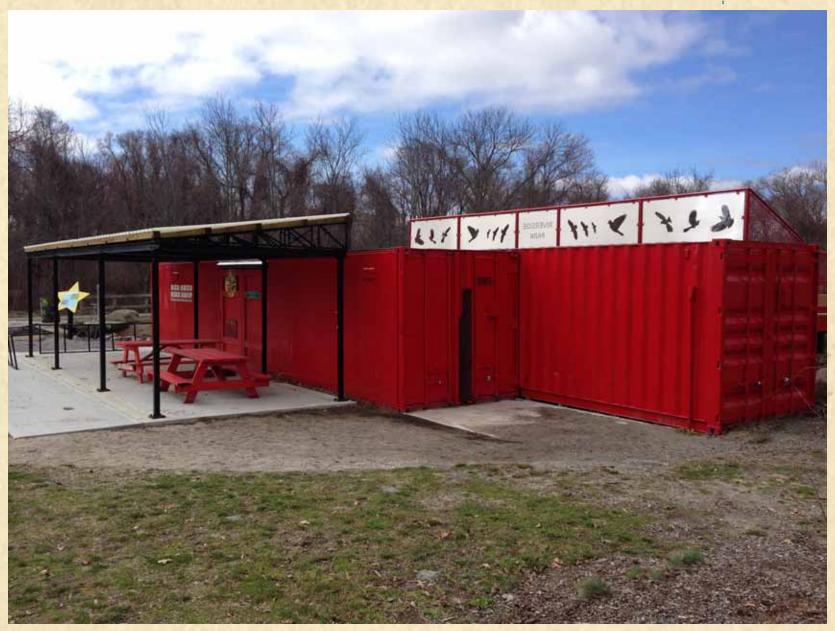

#### Riverside - Lots of Uses

Bike Campers on daily ride

- Brownfield Turned Greenfield
- Community Garden
- Bike Shop/Camp
- Bike Path
- Playgrounds
- Stage
- Cool Existing GI Features

Walkers & Hikers

Community Garden

# Riverside Park - Green Roof