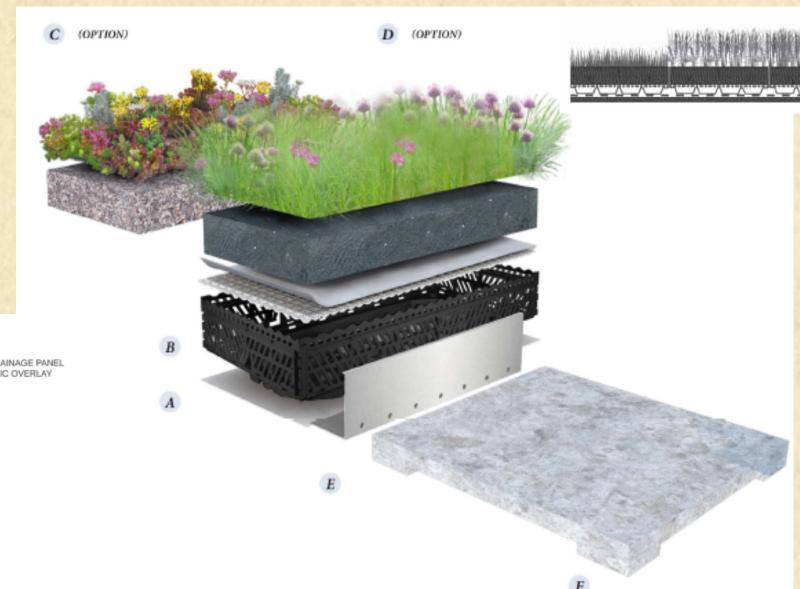

#### **Green Roof System**

#### VR MOD PRE-VEGETATED HYBRID MODULAR VEGETATED ROOF ASSEMBLY

SYSTEM PROFILE

**VR MOD** 

EXTENSIVE
PRE-VEGETATED HYBRID MODULAR SYSTEM

HIGH PERFORMANCE. MODULAR. PRE-VEGETATED.

INSTANT GREEN ROOF.

#### **Green Roof System**

- A ROOT BARRIER
- B MODULE WITH INTEGRATED RETENTION AND DRAINAGE PANEL AND DRAINAGE MAT WITH FILTER FABRIC OVERLAY
- C VR MOD SEDUM WITH ENGINEERED GROWING MEDIA

VEGETATION OPTIONS: SEDUM BLENDS

D VR MOD MEADOW WITH ENGINEERED GROWING MEDIA

VEGETATION OPTIONS: SHORTGRASS MEADOW BLENDS WILDFLOWER MEADOW BLENDS PERENNIALS

- E EDGING RESTRAINT
- F VEGETATION-FREE ZONE