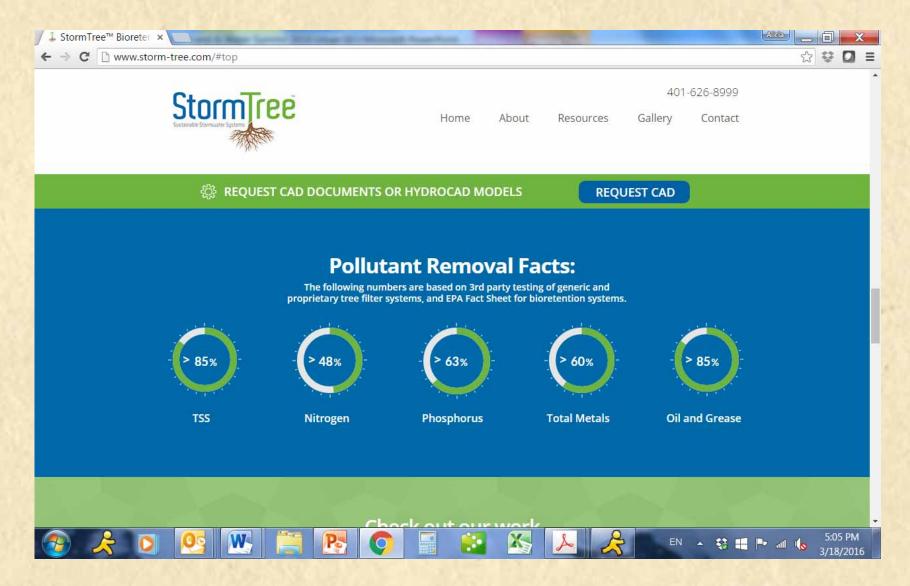

### Pleasant Valley - Tree Filters 5 Storm Drains - 5 Tree Filters

Tree filters essentially replace existing storm drains

#### **Tree Filter Treatment**