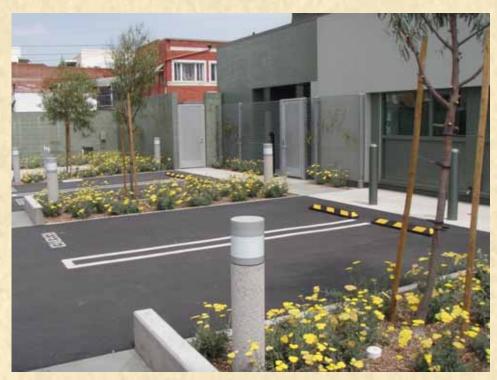

# Riverside Park - Green Roof

#### **Green Roof System**

#### VR MOD PRE-VEGETATED HYBRID MODULAR VEGETATED ROOF ASSEMBLY

SYSTEM PROFILE

**VR MOD** 

EXTENSIVE
PRE-VEGETATED HYBRID MODULAR SYSTEM

HIGH PERFORMANCE. MODULAR. PRE-VEGETATED.

INSTANT GREEN ROOF.

#### **Green Roof System**

- A ROOT BARRIER
- B MODULE WITH INTEGRATED RETENTION AND DRAINAGE PANEL AND DRAINAGE MAT WITH FILTER FABRIC OVERLAY
- C VR MOD SEDUM WITH ENGINEERED GROWING MEDIA

VEGETATION OPTIONS: SEDUM BLENDS

D VR MOD MEADOW WITH ENGINEERED GROWING MEDIA

VEGETATION OPTIONS: SHORTGRASS MEADOW BLENDS WILDFLOWER MEADOW BLENDS PERENNIALS

- E EDGING RESTRAINT
- F VEGETATION-FREE ZONE

# Green Roof System Meadow Option - 3 Seasons