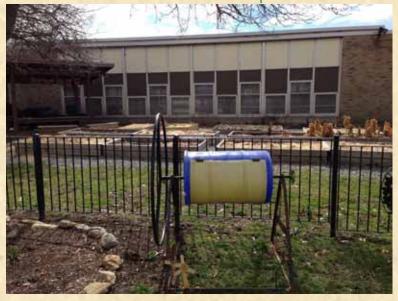

#### Riverside - Lots of Uses

Bike Campers on daily ride

- Brownfield Turned Greenfield
- Community Garden
- Bike Shop/Camp
- Bike Path
- Playgrounds
- Stage
- Cool Existing GI Features

Walkers & Hikers

Community Garden

# Riverside Park - Green Roof