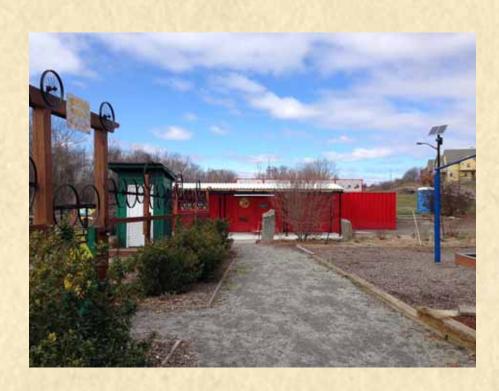

#### Riverside - Lots of Uses

Bike Campers on daily ride

- Brownfield Turned Greenfield
- Community Garden
- Bike Shop/Camp
- Bike Path
- Playgrounds
- Stage
- Cool Existing GI Features

Walkers & Hikers

Community Garden

# Riverside Park - Green Roof