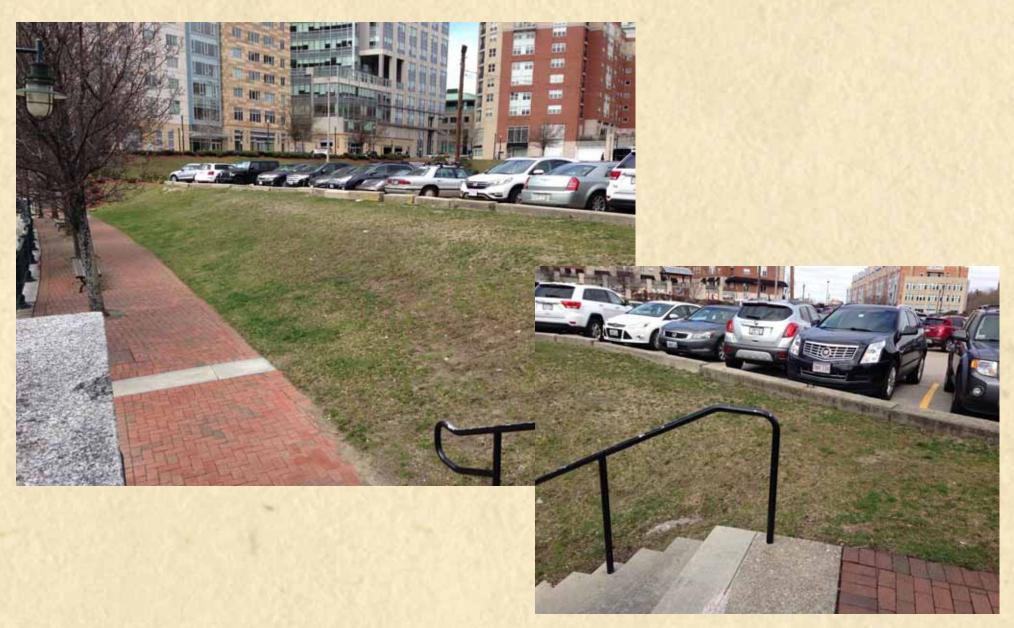

y Subsistenched



### Pleasant Valley - Tree Filters 5 Storm Drains - 5 Tree Filters







Tree filters essentially replace existing storm drains



### **How Tree Filters Look**







### **How Tree Filters Work**









#### **Tree Filter Treatment**



# Pleasant Valley Stream Homeowner Surveys





- 100 Home Survey
- Education
- Willingness to Participate
- Site Evaluation

# Pleasant Valley Stream Retrofits





 5 Retrofits in Varying Lot Types

 Similar to Olneyville Showcase

# Pleasant Valley Stream Signage







### Citizens Bank Plaza Downtown Providence







- Highly Visible Site
- Uses GI Workforce Trainees
- Great Public Ed



#### Citizens Plaza - Project Site





#### Citizens Plaza - Project Site Close Up





# Citizens Plaza Existing Site Conditions - Woony





# Citizens Plaza Preliminary Design – Woony





# Citizens Plaza Existing Conditions - Moshassuck





# Citizens Plaza Preliminary Design - Moshassuck