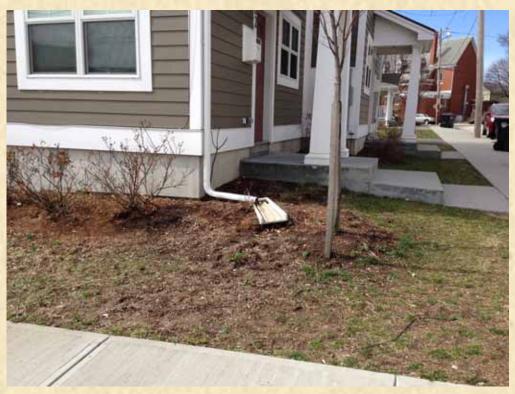

# D'Abate Retrofit Opportunities

Roof drains already lead to rain garden – make it better!

#### D'Abate Retrofit Opportunities

Could be a beautiful rain garden instead of a mud pit!