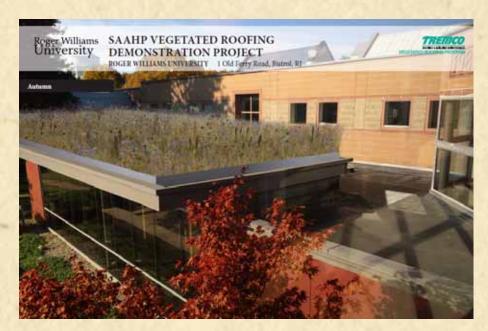

# Riverside Park - Green Roof

#### **Green Roof System**

# Green Roof System Meadow Option - 3 Seasons