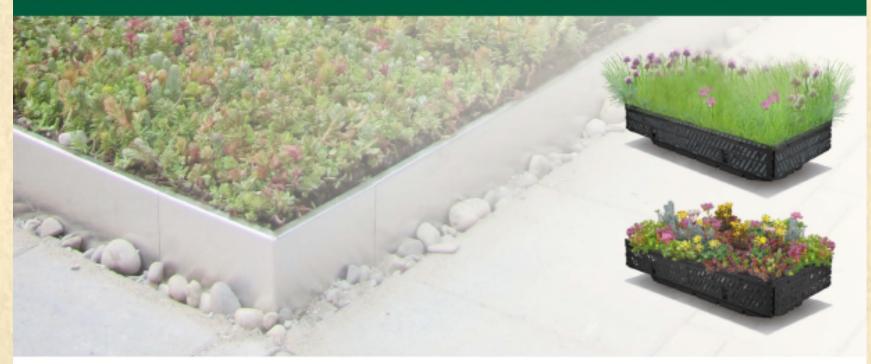

#### **Green Roof System**

#### **Green Roof System**

- A ROOT BARRIER
- B MODULE WITH INTEGRATED RETENTION AND DRAINAGE PANEL AND DRAINAGE MAT WITH FILTER FABRIC OVERLAY
- C VR MOD SEDUM WITH ENGINEERED GROWING MEDIA

VEGETATION OPTIONS: SEDUM BLENDS

D VR MOD MEADOW WITH ENGINEERED GROWING MEDIA

VEGETATION OPTIONS: SHORTGRASS MEADOW BLENDS WILDFLOWER MEADOW BLENDS PERENNIALS

- E EDGING RESTRAINT
- F VEGETATION-FREE ZONE