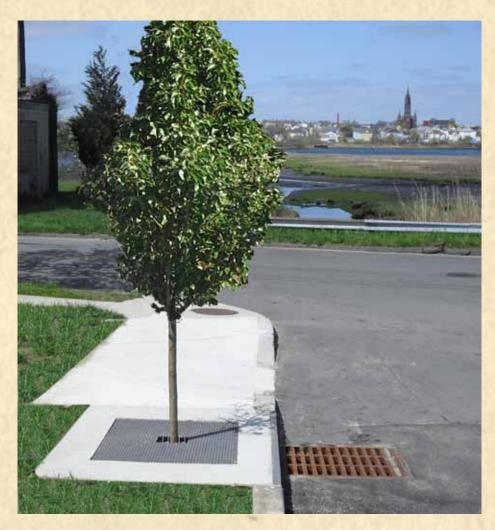

### Pleasant Valley - Tree Filters 5 Storm Drains - 5 Tree Filters

Tree filters essentially replace existing storm drains

### **How Tree Filters Look**