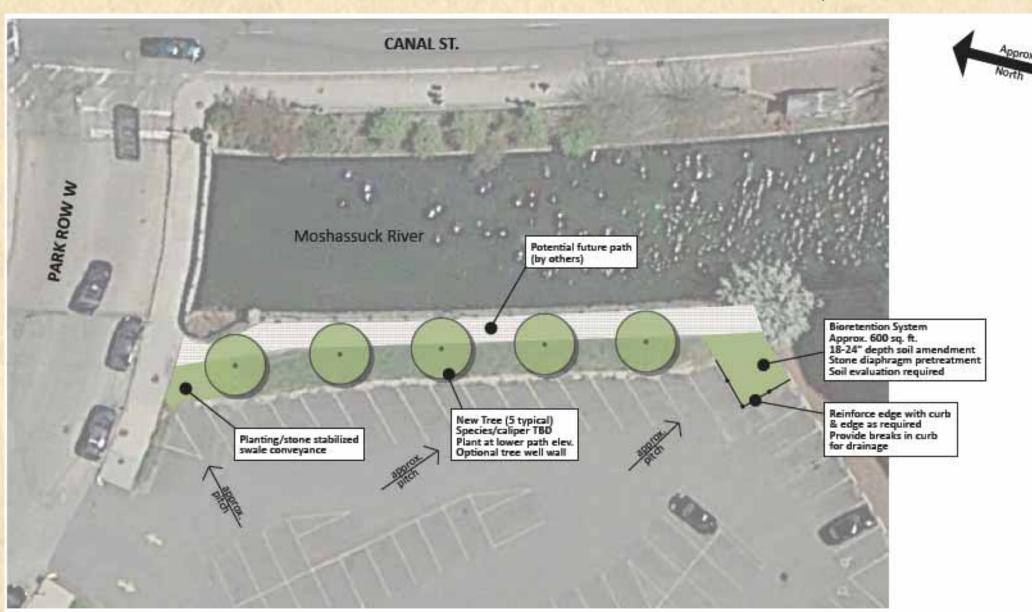

ow Tree Filters Look**







### **How Tree Filters Work**









#### **Tree Filter Treatment**



# Pleasant Valley Stream Homeowner Surveys





- 100 Home Survey
- Education
- Willingness to Participate
- Site Evaluation

# Pleasant Valley Stream Retrofits





 5 Retrofits in Varying Lot Types

 Similar to Olneyville Showcase

# Pleasant Valley Stream Signage







### Citizens Bank Plaza Downtown Providence







- Highly Visible Site
- Uses GI Workforce Trainees
- Great Public Ed



#### Citizens Plaza - Project Site





#### Citizens Plaza - Project Site Close Up





# Citizens Plaza Existing Site Conditions - Woony





# Citizens Plaza Preliminary Design – Woony





# Citizens Plaza Existing Conditions - Moshassuck





# Citizens Plaza Preliminary Design - Moshassuck