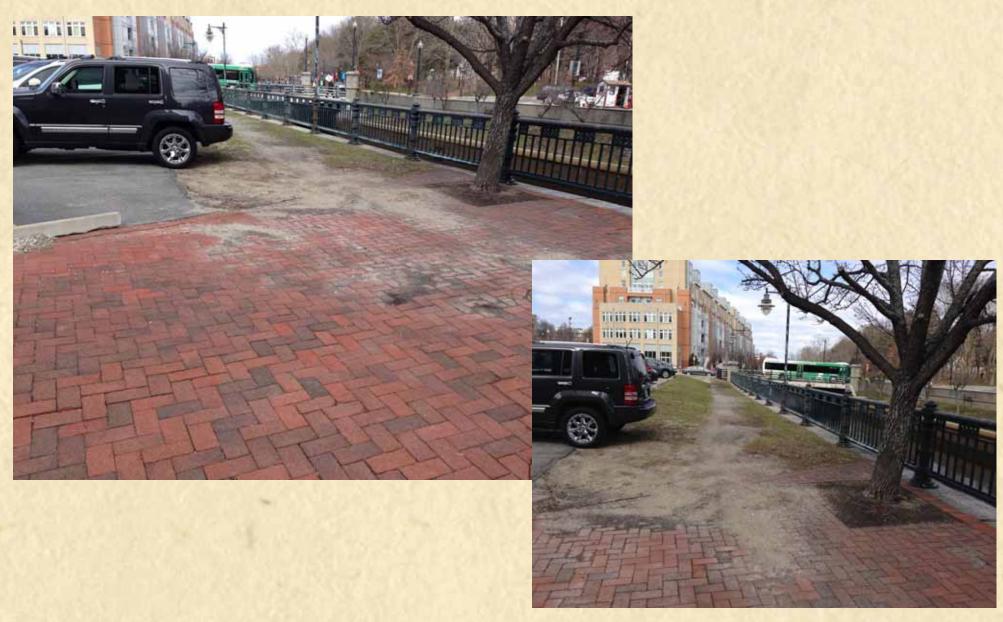

s essentially replace existing storm drains



### **How Tree Filters Look**







### **How Tree Filters Work**









#### **Tree Filter Treatment**



# Pleasant Valley Stream Homeowner Surveys





- 100 Home Survey
- Education
- Willingness to Participate
- Site Evaluation

# Pleasant Valley Stream Retrofits





 5 Retrofits in Varying Lot Types

 Similar to Olneyville Showcase

# Pleasant Valley Stream Signage







### Citizens Bank Plaza Downtown Providence







- Highly Visible Site
- Uses GI Workforce Trainees
- Great Public Ed



#### Citizens Plaza - Project Site





#### Citizens Plaza - Project Site Close Up





# Citizens Plaza Existing Site Conditions - Woony





# Citizens Plaza Preliminary Design – Woony





# Citizens Plaza Existing Conditions - Moshassuck





# Citizens Plaza Preliminary Design - Moshassuck