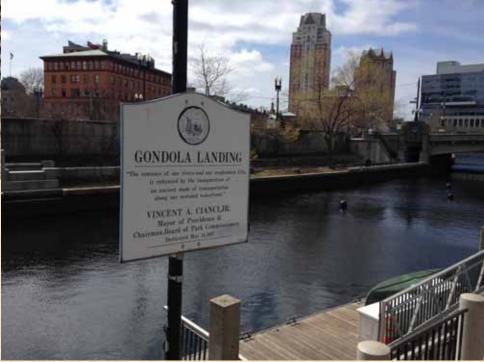

### Citizens Bank Plaza Downtown Providence

- Highly Visible Site
- Uses GI Workforce Trainees
- Great Public Ed

#### Citizens Plaza - Project Site