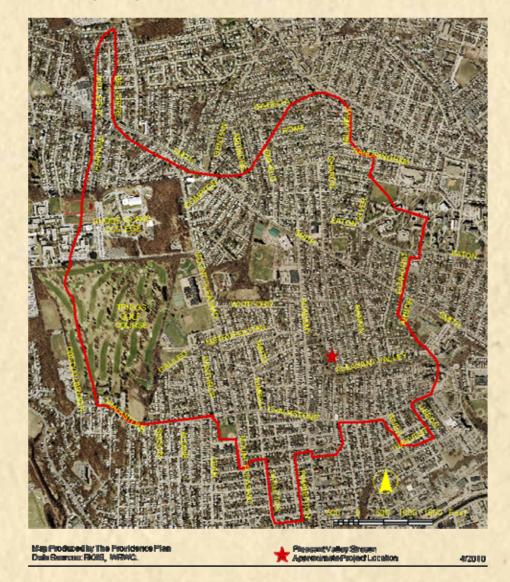

# **Pleasant Valley Stream**

- 1. Tree Filters
- 2. Homeowner Surveys / Public Education
- 3. Dog Waste Stations
- 4. Retrofits

- Fairly dense residential
- Rare lovely open water feature
- Active neighbors

### Pleasant Valley Stream - Project Area

#### 2004 Aerial Photo Pleagant Valley Partiesy Subsistenched