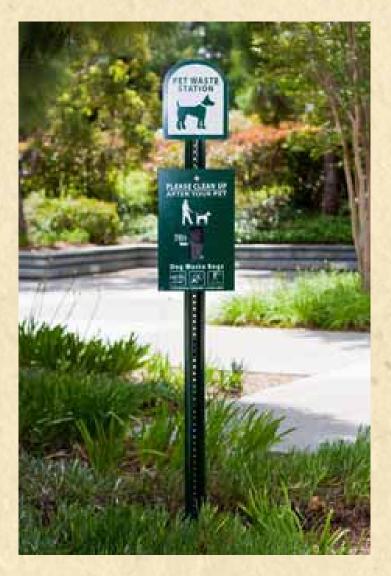

# **Pleasant Valley Stream**

- 1. Tree Filters
- 2. Homeowner Surveys / Public Education
- 3. Dog Waste Stations
- 4. Retrofits

- Fairly dense residential
- Rare lovely open water feature
- Active neighbors

# Pleasant Valley Stream Signage