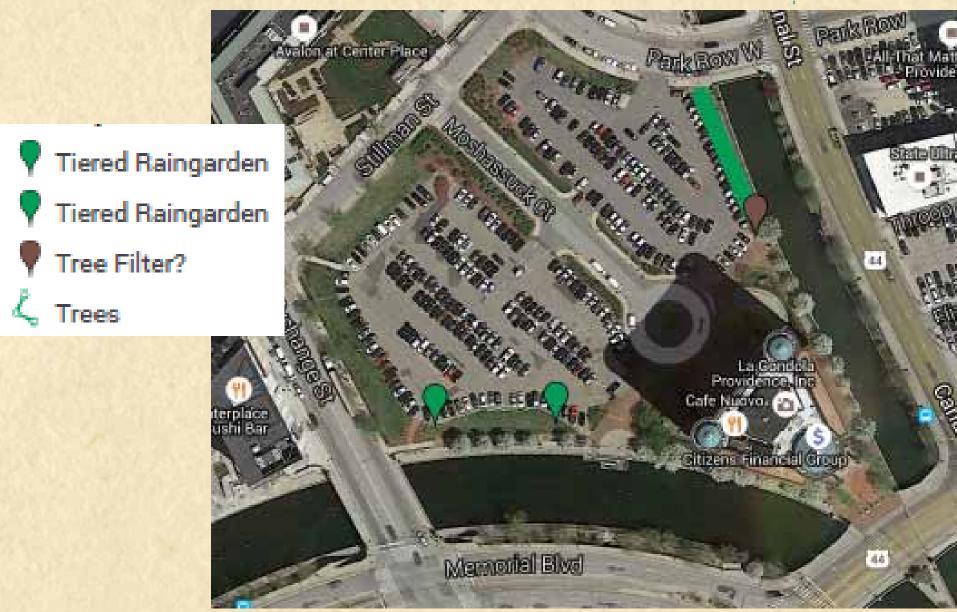

#### Citizens Plaza - Project Site Close Up

# Citizens Plaza Existing Site Conditions - Woony

# Citizens Plaza Existing Conditions - Moshassuck