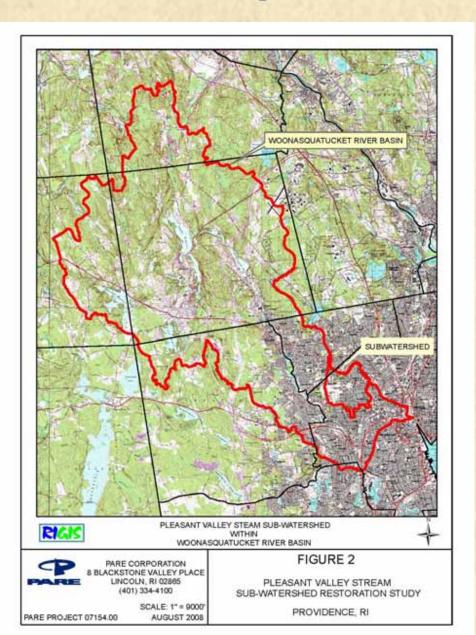

# **Pleasant Valley Stream**

- 1. Tree Filters
- 2. Homeowner Surveys / Public Education
- 3. Dog Waste Stations
- 4. Retrofits

- Fairly dense residential
- Rare lovely open water feature
- Active neighbors

### Pleasant Valley Stream - Project Area