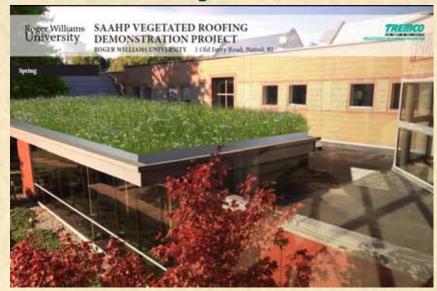

- Cool Existing GI Features





Walkers & Hikers



Community Garden

# Riverside Park - Green Roof





#### **Green Roof System**



#### VR MOD PRE-VEGETATED HYBRID MODULAR VEGETATED ROOF ASSEMBLY



SYSTEM PROFILE

**VR MOD** 

EXTENSIVE
PRE-VEGETATED HYBRID MODULAR SYSTEM

HIGH PERFORMANCE. MODULAR. PRE-VEGETATED.

INSTANT GREEN ROOF.

#### **Green Roof System**





- A ROOT BARRIER
- B MODULE WITH INTEGRATED RETENTION AND DRAINAGE PANEL AND DRAINAGE MAT WITH FILTER FABRIC OVERLAY
- C VR MOD SEDUM WITH ENGINEERED GROWING MEDIA

VEGETATION OPTIONS: SEDUM BLENDS

D VR MOD MEADOW WITH ENGINEERED GROWING MEDIA

VEGETATION OPTIONS: SHORTGRASS MEADOW BLENDS WILDFLOWER MEADOW BLENDS PERENNIALS

- E EDGING RESTRAINT
- F VEGETATION-FREE ZONE

# Green Roof System Meadow Option - 3 Seasons









#### Olneyville - Housing Retrofits









- Existing Workforce
- Lots of Opportunities

# Showcase Ideas -Limited Space Rain Boxes





Hawthorne Hostel - Portland Oregon

### Showcase Ideas -Limited Space Rain Boxes





Maybe a good fit here.

# Showcase Ideas - Parking Lot Bioswales





Simple bioswale edge



Maybe a good fit here.

# Showcase Ideas -Rain Gardens - A Little Space





Small Rain Garden



Maybe a good fit here.

#### William D'Abate Elementary





Ballfield & Water Park Under Construction

- Neighborhood K-5
- Existing Gardens
- Connected to Community Center
- Active Outdoor Education Program



School Garden



Joslyn Rec is D'Abate Gym

# D'Abate Retrofit Opportunities





Roof drains already lead to rain garden – make it better!

#### D'Abate Retrofit Op