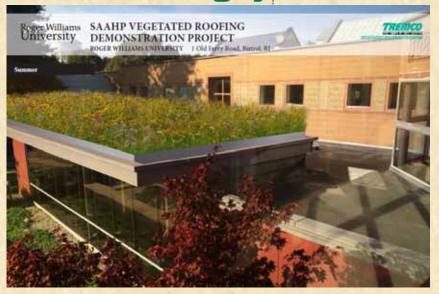

Cool Existing GI Features





Walkers & Hikers



Community Garden

# Riverside Park - Green Roof





#### **Green Roof System**



#### VR MOD PRE-VEGETATED HYBRID MODULAR VEGETATED ROOF ASSEMBLY



SYSTEM PROFILE

**VR MOD** 

EXTENSIVE
PRE-VEGETATED HYBRID MODULAR SYSTEM

HIGH PERFORMANCE. MODULAR. PRE-VEGETATED.

INSTANT GREEN ROOF.

#### **Green Roof System**





- A ROOT BARRIER
- B MODULE WITH INTEGRATED RETENTION AND DRAINAGE PANEL AND DRAINAGE MAT WITH FILTER FABRIC OVERLAY
- C VR MOD SEDUM WITH ENGINEERED GROWING MEDIA

VEGETATION OPTIONS: SEDUM BLENDS

D VR MOD MEADOW WITH ENGINEERED GROWING MEDIA

VEGETATION OPTIONS: SHORTGRASS MEADOW BLENDS WILDFLOWER MEADOW BLENDS PERENNIALS

- E EDGING RESTRAINT
- F VEGETATION-FREE ZONE

# Green Roof System Meadow Option - 3 Seasons









#### Olneyville - Housing Retrofits









- Existing Workforce
- Lots of Opportunities

# Showcase Ideas -Limited Space Rain Boxes





Hawthorne Hostel - Portland Oregon

### Showcase Ideas -Limited Space Rain Boxes





Maybe a good fit here.

# Showcase Ideas - Parking Lot Bioswales





Simple bioswale edge



Maybe a good fit here.

# Showcase Ideas -Rain Gardens - A Little Space





Small Rain Garden



Maybe a good fit here.

#### William D'Abate Elementary





Ballfield & Water Park Under Construction

- Neighborhood K-5
- Existing Gardens
- Connected to Community Center
- Active Outdoor Education Program



School Garden



Joslyn Rec is D'Abate Gym

# D'Abate Retrofit Opportunities





Roof drains already lead to rain garden – make it better!

#### D'Abate Retrofit Oppo