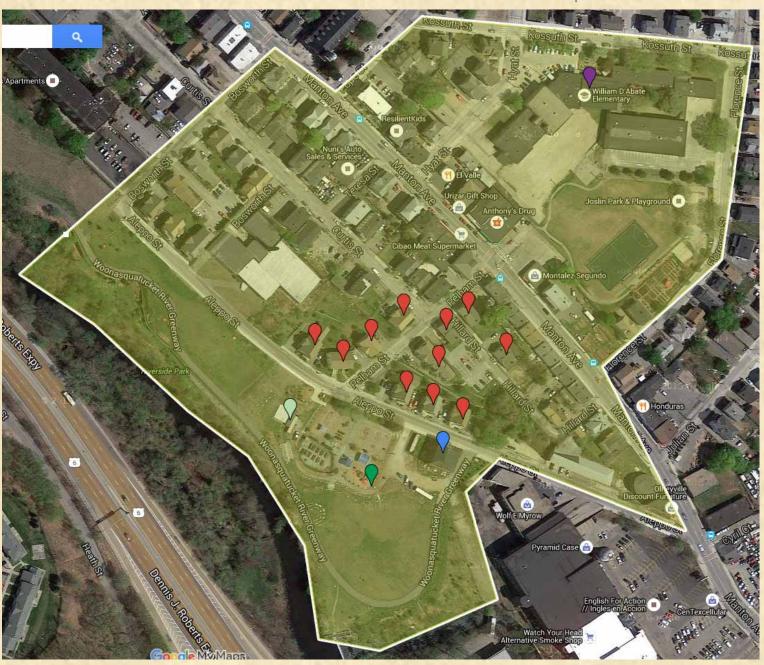

# 1. Olneyville - Showcase

- Riverside Park
- William D'Abate Elementary
- Affordable Housing

03/19/2016

Reinventing Urban Landscapes with Green Infrastructure

Land & Water Conservation Summit

### Olneyville - Project Area

- GI Showcase
- Retrofits
- Signage
- Guided Tours
- Self-guided Tours